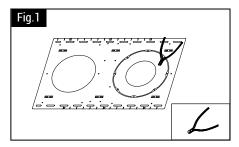

## **INSTALLATION**

- 1. Use cutting pliers to remove any necessary CKO parts to install the downlight. (fig. 1)
- 2.DLC6/8C-Stud/JoistPlate must be nailed or screwed to the ceiling's studs/joists. (fig. 2)
- 3. If necessary, make any required electrical connections.
- 4. To complete installation, follow appropriate downlight installation instructions. (fig. 3)