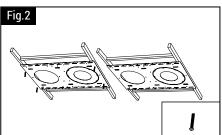

## **INSTALLATION**

- 1. Use cutting pliers to remove any necessary CKO parts to install the downlight. (fig. 1)
- 2.DLC6/8C-Stud/JoistPlate must be nailed or screwed to the ceiling's studs/joists. (fig. 2)
- 3. If necessary, make any required electrical connections.
- 4. To complete installation, follow appropriate downlight installation instructions. (fig. 3)