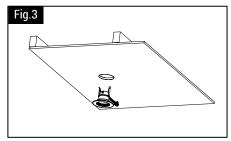

## **INSTALLATION**

- 1. Use cutting pliers to remove any necessary CKO parts to install the downlight. (fig. 1)
- 2.DLC6/8C-Stud/JoistPlate must be nailed or screwed to the ceiling's studs/joists. (fig. 2)
- 3. If necessary, make any required electrical connections.
- 4. To complete installation, follow appropriate downlight installation instructions. (fig. 3)