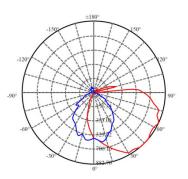

Light Distribution Curve ->

| PART #                          |         | UPC          |                                    | COMPARABLE TO                                   |                | LUMENS             | ССТ                    |                              |
|---------------------------------|---------|--------------|------------------------------------|-------------------------------------------------|----------------|--------------------|------------------------|------------------------------|
| SL-SWL-20W-40K-BK-G2            |         | 844006069124 |                                    | 150W HID                                        |                | 2000               | 4000K                  |                              |
|                                 | ARRANTY | CHARGE TIME  | UP TO<br>50<br>HRS<br>BATTERY LIFE | -4°F<br>To<br>149°F<br>BATTERY<br>CHARGING TEMP | -13°F to 149°F | 120°<br>BEAM ANGLE | 5 MIN FAST<br>MOUNTING | L70<br>>35,000<br>RATED LIFE |
| solera-solar.com • 847.380.3540 |         |              |                                    |                                                 |                |                    |                        |                              |