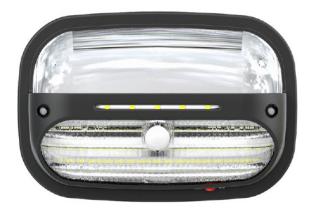

## **OFF-GRID** LED SOLAR WALL PACK LIGHT

FREE TO SHINE

The Solera Solar Wall Pack light features an all-in-one design. The solar panel and battery are built into the LED fixture. No need for a power source, which eliminates the need for trenching or wiring. The Solar Wall Pack Light has a built-in LED energy indicator.

- Comparable to 150W HID
- Fixture features 3 operating modes, PIR motion sensor, timer and full brightness
- LED indicator shows the nights remaining on the current charge
- Lithium Ion battery lasts over 1500 charge cycles
- Perfect for illuminating doorways, walkways, railings and more
- Dimensions (L x W x H): 8" x 3" x 5"