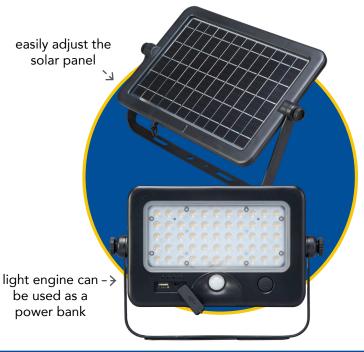

## OFF-GRID

LED SOLAR MULTIFUNCTIONAL **FLOOD LIGHT** 

The Solera Solar Lighting Multifunctional Flood Light features a flexible design, the lamp can be used separately or connected to the solar panel.

- Perfect for transit stops, schools and garages.
- Two operating modes:

Mode A - Constant lighting mode. Used when lamp is not connected with the solar panel. Can be set at 30% or 100% brightness

Mode B - Sensor mode. Used when lamp is connected to the solar panel. Automatically turns on to 100% when motion is detected (within 18 ft.) and then turns to 5% when no motion is detected

- Comparable to 70W HID.
- 5m cable between panel and lamp.
- PIR Sensor included.
- Battery indicator shows when the battery is at 25%, 50%, 75% and 100%
- Li-Ion battery lasts at least 1500 charge cycles and is replaceable.