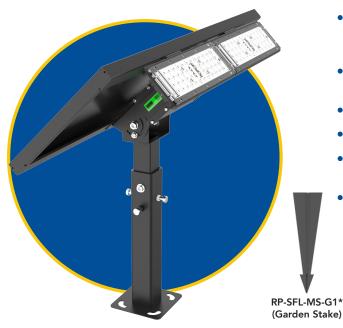

## OFF-GRID LED SOLAR FLOOD LIGHT

The Solera Solar Lighting Flood Light features an all-in-one design. The solar panel, light engine and battery are built right into the LED fixture. No need for a power source, which eliminates the need for wiring and trenching.

- Comparable to 150W HID.
- Standard operating mode: 4 hours of 100% brightness and then 25% for the remainder of the night with one charge.
- Adjustable LED light engine delivers light exactly where you need it.
- Li-Ion battery lasts at least 1500 charge cycles.
- Battery includes a heat isolating blanket.
- Perfect for signage, billboards, walls, pathways and garden features.
- Panel dimensions (L x W): 26" x11" Height (adjustable) 16" to 21"

| PART #                          | UPC          | COMPARABLE TO | LUMENS | сст   |
|---------------------------------|--------------|---------------|--------|-------|
| SL-SFL-20W-40K-BK-G2            | 844006062477 | 150W HID      | 2000   | 4000K |
| RP-SFL-MS-G1*<br>(Garden Stake) | 844006039950 | N/A           | N/A    | N/A   |

<sup>\*</sup> RP-SFL-MS-G1 (Garden Stake) is an optional accessory & sold separately

solera-solar.com

847.380.3540

Available from Major Electronix | sales@majorelectronix.com | 800-966-2345 | www.productsforautomation.com