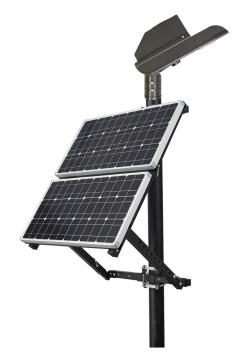

## OFF-GRID

LED SOLAR AREA LIGHT **COMPARES TO 400W HID** 

- Off-Grid completely free to operate, plus no trenching or wiring required.
- New MPPT Solar Charge Controller optimizes charging under all conditions.
- All-in-one design.
- Exclusive long-lasting battery withstands extreme temperatures.
- Easy to install and operate.
- Adjustable solar panel can be mounted up to 16 ft away from light engine.
- Custom optics and color temperatures available.
- LED Operating Temperature Range = -40F to 140F Battery Operating Temperature = -4F to 140F

## BRACKET & ADDITIONAL SOLAR PANEL (INCLUDED WITH PURCHASE - SHIPPED IN A SEPERATE BOX)

| PART #               | DESCRIPTION                                                                      |
|----------------------|----------------------------------------------------------------------------------|
| SL-SAL-50W-2PANELKIT | 2X 50W SOLAR PANELS, 10 FOOT EXTENSION CABLE, 6 FOOT Y-CABLE, ADJUSTABLE BRACKET |