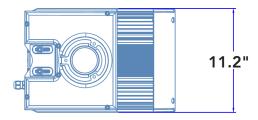

#### **Fixture Side View**

**Fixture Top View** 

(Total fixture weight = 30lbs)