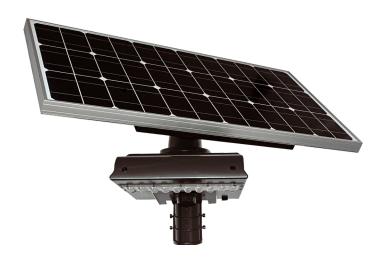

### FREE TO SHINE

- Off-Grid completely free to operate, plus no trenching or wiring required
- New MPPT Solar Charge Controller optimizes charging under all conditions.
- All-in-one design
- Exclusive long-lasting battery withstands extreme temperatures
- Easy to install and operate
- Adjustable solar panel multiple mounting and lens types available
- Slip-fitter bracket included with fixture
- Fixture Operating Temperature Range = -40F to 140F Battery Charging Temperature Range = -4F to 140F
- Advanced battery lasts at least 2,000 charge cycles

# **OFF-GRID**

LED SOLAR AREA LIGHT COMPARES TO 250W HID