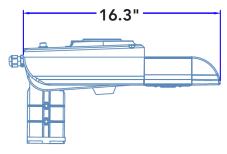

#### **Fixture Side View**

**Fixture Top View** 

(Total fixture weight = 30lbs)