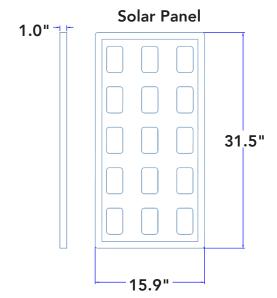

#### **Fixture Side View**

**Fixture Top View** 

(Total fixture weight = 30lbs)