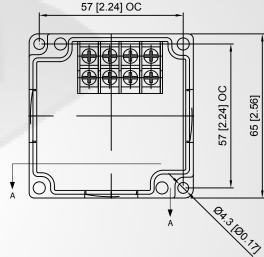

#### Mechanical

Length: 2.559 in (65 mm) Width: 2.559 in (65 mm) Height: 1.772 in (45 mm) Weight: 0.22 lb (99 g) Material: ABS Base & Cover Connection Capacity:

14 - 20 AWG(0.5 - 2.5mm^2) Wire Entry: Molded Knock Outs Entry Opening: 13/16 in (20mm)

### Safety

Certifying Agency: TUV-SUD Countries: Canada, USA Standards: UL 508A

Ingress protection: IP65\*

\*When IP65 or Higher Rated Cable Gland is used

SECTION A - A SHOWN WITH COVER