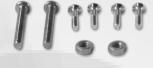

Trade Size: 1/2 NPT

Neopreme Gasket In Cover

Mounting Hardware:

(2) PH - M4 x 30 with Hex Nut