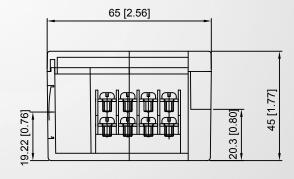

#### Mechanical

Length: 2.559 in (65 mm) Width: 2.559 in (65 mm) Height: 1.772 in (45 mm) Weight: 0.22 lb (99 g) Material: ABS Base & Cover Connection Capacity:

14 - 20 AWG(0.5 - 2.5mm^2) Wire Entry: Molded Knock Outs Entry Opening: 13/16 in (20mm)

Trade Size: 1/2 NPT

Neopreme Gasket In Cover

Mounting Hardware:

(2) PH - M4 x 30 with Hex Nut

#### Electrical

Input Current: 15 Ampers Rated Frequency: 60 Hz Rated Input Voltage: 120 Volts

#6 Screw Terminal

Terminations: 8 / Circuits: 4

### Safety

Certifying Agency: TUV-SUD Countries: Canada, USA Standards: UL 508A

Ingress protection: IP65\*

\*When IP65 or Higher Rated Cable Gland is used

SECTION A - A SHOWN WITH COVER