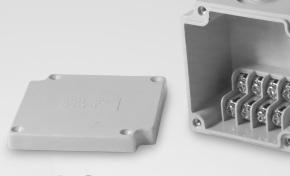

# SG-TB-4PT-IS Ivory with Solid Cover

#### Electrical

Input Current: 15 Ampers Rated Frequency: 60 Hz Rated Input Voltage: 120 Volts

#6 Screw Terminal

Terminations: 8 / Circuits: 4