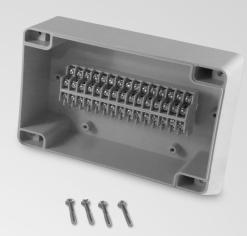

#### Mechanical

Length: 4.921 in (125 mm) Width: 7.480 in (190 mm) Height: 2.559 in (65 mm) Weight: 1.16 lb (527 g) Material: ABS Base & Cover Connection Capacity:

14 - 20 AWG(0.5 - 2.5mm^2)

Wire Entry: Center Marks for Drilling Entry Opening: 13/16 in (20mm)

Trade Size: 1/2 NPT

Neopreme Gasket In Cover

Mounting Hardware:

(2) PH - M4 x 30 with Hex Nut

#### Electrical

Input Current: 15 Ampers Rated Frequency: 60 Hz Rated Input Voltage: 120 Volts

#6 Screw Terminal

Terminations: 60 / Circuits: 30