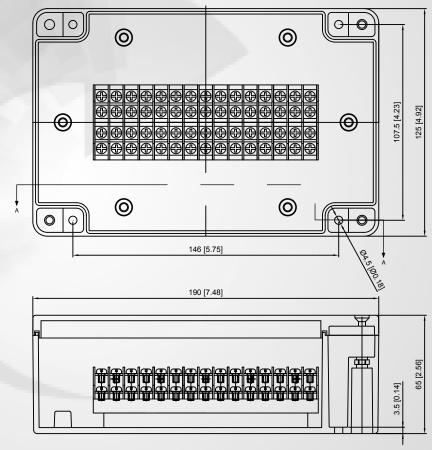

#### Mechanical

Length: 4.921 in (125 mm) Width: 7.480 in (190 mm) Height: 2.559 in (65 mm) Weight: 1.16 lb (527 g) Material: ABS Base & Cover Connection Capacity:

14 - 20 AWG(0.5 - 2.5mm^2)

Wire Entry: Center Marks for Drilling Entry Opening: 13/16 in (20mm)

Trade Size: 1/2 NPT

Neopreme Gasket In Cover

Mounting Hardware:

(2) PH - M4 x 30 with Hex Nut

#### Electrical

Input Current: 15 Ampers Rated Frequency: 60 Hz Rated Input Voltage: 120 Volts

#6 Screw Terminal

Terminations: 60 / Circuits: 30

### Safety

Certifying Agency: TUV-SUD Countries: Canada, USA Standards: UL 508A

Ingress protection: IP65\*

\*When IP65 or Higher Rated Cable Gland is used

SECTION A - A SHOWN WITH COVER

Compatible Accessory