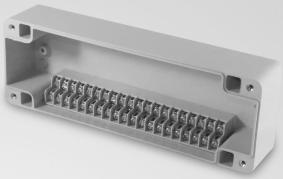

# SG-TB-20PT-IS Ivory with Solid Cover

#### Mechanical

Length: 9.251 in (235 mm) Width: 3.149 in (80 mm) Height: 2.204 in (56 mm) Weight: 0.97 lb (440 g) Material: ABS Base & Cover Connection Capacity:

14 - 20 AWG(0.5 - 2.5mm^2)

Wire Entry: Center Marks for Drilling Entry Opening: 13/16 in (20mm)

#### Electrical

Input Current: 15 Ampers Rated Frequency: 60 Hz Rated Input Voltage: 120 Volts

#6 Screw Terminal

Terminations: 40 / Circuits: 20