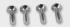

Trade Size: 1/2 NPT

Neopreme Gasket In Cover

Mounting Hardware:

(2) PH - M4 x 30 with Hex Nut