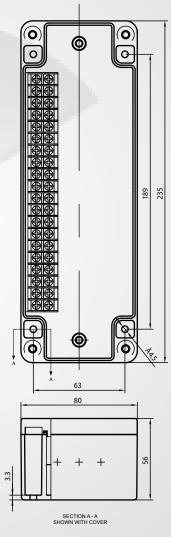

#### Mechanical

Length: 9.251 in (235 mm) Width: 3.149 in (80 mm) Height: 2.204 in (56 mm) Weight: 0.97 lb (440 g) Material: ABS Base & Cover Connection Capacity:

14 - 20 AWG(0.5 - 2.5mm^2)

Wire Entry: Center Marks for Drilling Entry Opening: 13/16 in (20mm)

Trade Size: 1/2 NPT

Neopreme Gasket In Cover

Mounting Hardware:

(2) PH - M4 x 30 with Hex Nut

#### Electrical

Input Current: 15 Ampers Rated Frequency: 60 Hz Rated Input Voltage: 120 Volts

#6 Screw Terminal

Terminations: 40 / Circuits: 20