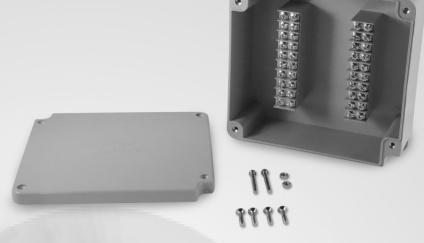

### Mechanical

Length: 6.299 in (160 mm) Width: 5.905 in (150 mm) Height: 2.559 in (65 mm) Weight: 1.05 lb (479 g) Material: ABS Base & Cover Connection Capacity:

14 - 20 AWG(0.5 - 2.5mm^2)

Wire Entry: Center Marks for Drilling Entry Opening: 13/16 in (20mm)

Trade Size: 1/2 NPT

Neopreme Gasket In Cover

Mounting Hardware:

(2) PH - M4 x 30 with Hex Nut

#### Electrical

Input Current: 15 Ampers Rated Frequency: 60 Hz Rated Input Voltage: 120 Volts

#6 Screw Terminal

Terminations: 40 / Circuits: 20