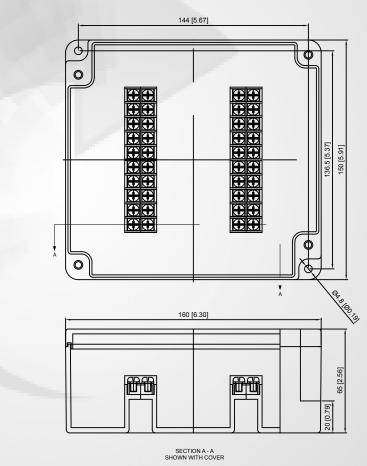

### Mechanical

Length: 6.299 in (160 mm) Width: 5.905 in (150 mm) Height: 2.559 in (65 mm) Weight: 1.05 lb (479 g) Material: ABS Base & Cover Connection Capacity:

14 - 20 AWG(0.5 - 2.5mm^2)

Wire Entry: Center Marks for Drilling Entry Opening: 13/16 in (20mm)

Trade Size: 1/2 NPT

Neopreme Gasket In Cover

Mounting Hardware:

(2) PH - M4 x 30 with Hex Nut

#### Electrical

Input Current: 15 Ampers Rated Frequency: 60 Hz Rated Input Voltage: 120 Volts

#6 Screw Terminal

Terminations: 40 / Circuits: 20