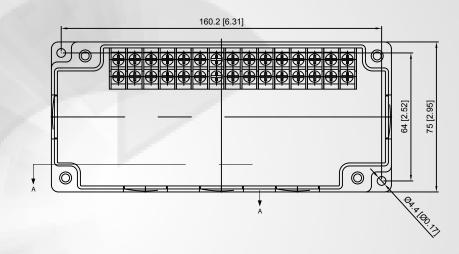

#### Mechanical

Length: 6.692 in (170 mm) Width: 2.952 in (75 mm) Height: 2.165 in (55 mm) Weight: 0.64 lb (290 g) Material: ABS Base & Cover Connection Capacity:

14 - 20 AWG(0.5 - 2.5mm^2) Wire Entry: Molded Knock Outs Entry Opening: 13/16 in (20mm)

#### Electrical

Input Current: 15 Ampers Rated Frequency: 60 Hz Rated Input Voltage: 120 Volts

#6 Screw Terminal

Terminations: 30 / Circuits: 15