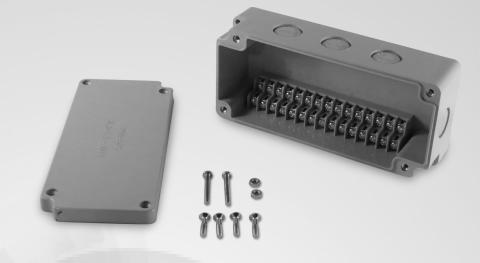

#### Mechanical

Length: 6.692 in (170 mm) Width: 2.952 in (75 mm) Height: 2.165 in (55 mm) Weight: 0.64 lb (290 g) Material: ABS Base & Cover Connection Capacity:

14 - 20 AWG(0.5 - 2.5mm^2) Wire Entry: Molded Knock Outs Entry Opening: 13/16 in (20mm)

Trade Size: 1/2 NPT

Neopreme Gasket In Cover

Mounting Hardware:

(2) PH - M4 x 30 with Hex Nut

#### Electrical

Input Current: 15 Ampers Rated Frequency: 60 Hz Rated Input Voltage: 120 Volts

#6 Screw Terminal

Terminations: 30 / Circuits: 15