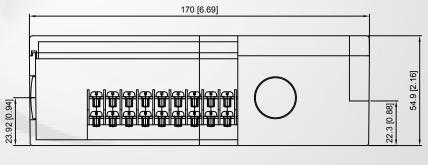

#### Mechanical

Length: 6.692 in (170 mm) Width: 2.952 in (75 mm) Height: 2.165 in (55 mm) Weight: 0.64 lb (290 g) Material: ABS Base & Cover Connection Capacity:

14 - 20 AWG(0.5 - 2.5mm^2) Wire Entry: Molded Knock Outs Entry Opening: 13/16 in (20mm)

### Safety

Certifying Agency: TUV-SUD Countries: Canada, USA Standards: UL 508A

Ingress protection: IP65\*

\*When IP65 or Higher Rated Cable Gland is used

SECTION A - A SHOWN WITH COVER