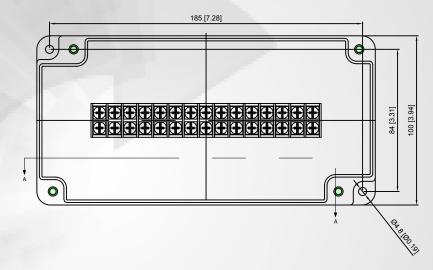

#### Mechanical

Length: 7.874 in (200 mm) Width: 3.937 in (100 mm) Height: 2.559 in (65 mm) Weight: 0.93 lb (423 g) Material: ABS Base & Polycarbonate Cover Connection Capacity:

14 - 20 AWG(0.5 - 2.5mm^2)

#### Electrical

Input Current: 15 Ampers Rated Frequency: 60 Hz Rated Input Voltage: 120 Volts

#6 Screw Terminal

Terminations: 30 / Circuits: 15