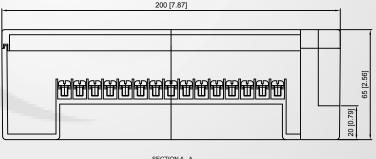

#### Mechanical

Length: 7.874 in (200 mm) Width: 3.937 in (100 mm) Height: 2.559 in (65 mm) Weight: 0.93 lb (423 g) Material: ABS Base & Polycarbonate Cover Connection Capacity:

14 - 20 AWG(0.5 - 2.5mm^2)

### Safety

Certifying Agency: TUV-SUD Countries: Canada, USA Standards: UL 508A

Ingress protection: IP65\* \*When IP65 or Higher Rated Cable Gland is used

SECTION A - A SHOWN WITH COVER