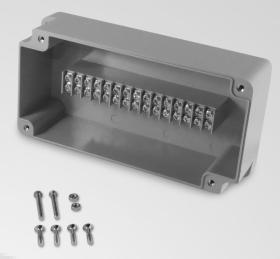

#### Mechanical

Length: 7.874 in (200 mm) Width: 3.937 in (100 mm) Height: 2.559 in (65 mm) Weight: 0.93 lb (423 g) Material: ABS Base & Polycarbonate Cover Connection Capacity:

14 - 20 AWG(0.5 - 2.5mm^2)

Wire Entry: Center Marks for Drilling Entry Opening: 13/16 in (20mm)

Trade Size: 1/2 NPT

Neopreme Gasket In Cover

Mounting Hardware:

(2) PH - M4 x 30 with Hex Nut

#### Electrical

Input Current: 15 Ampers Rated Frequency: 60 Hz Rated Input Voltage: 120 Volts

#6 Screw Terminal

Terminations: 30 / Circuits: 15