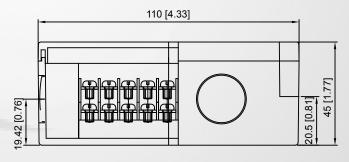

#### Mechanical

Length: 4.330 in (110 mm) Width: 2.559 in (65 mm) Height: 1.772 in (45 mm) Weight: 0.34 lb (183 g) Material: ABS Base & Cover Connection Capacity:

14 - 20 AWG(0.5 - 2.5mm^2) Wire Entry: Molded Knock Outs Entry Opening: 13/16 in (20mm)

Trade Size: 1/2 NPT

Neopreme Gasket In Cover

Mounting Hardware:

(2) PH - M4 x 30 with Hex Nut