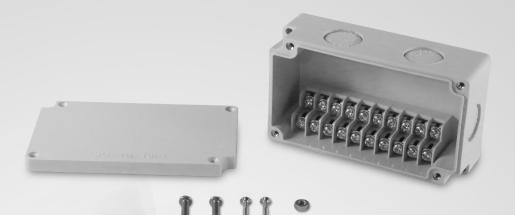

#### Mechanical

Length: 4.330 in (110 mm) Width: 2.559 in (65 mm) Height: 1.772 in (45 mm) Weight: 0.34 lb (183 g) Material: ABS Base & Cover Connection Capacity:

14 - 20 AWG(0.5 - 2.5mm^2) Wire Entry: Molded Knock Outs Entry Opening: 13/16 in (20mm)

Trade Size: 1/2 NPT

Neopreme Gasket In Cover

Mounting Hardware:

(2) PH - M4 x 30 with Hex Nut

#### Electrical

Input Current: 15 Ampers Rated Frequency: 60 Hz Rated Input Voltage: 120 Volts

#6 Screw Terminal

Terminations: 20 / Circuits: 10