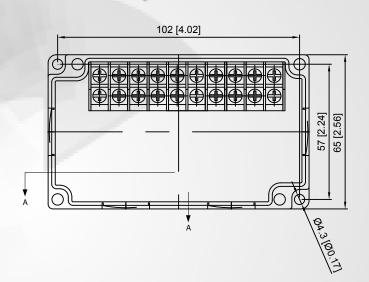

#### Mechanical

Length: 4.330 in (110 mm) Width: 2.559 in (65 mm) Height: 1.772 in (45 mm) Weight: 0.34 lb (183 g) Material: ABS Base & Cover Connection Capacity:

14 - 20 AWG(0.5 - 2.5mm^2) Wire Entry: Molded Knock Outs Entry Opening: 13/16 in (20mm)

Trade Size: 1/2 NPT

Neopreme Gasket In Cover

Mounting Hardware:

(2) PH - M4 x 30 with Hex Nut