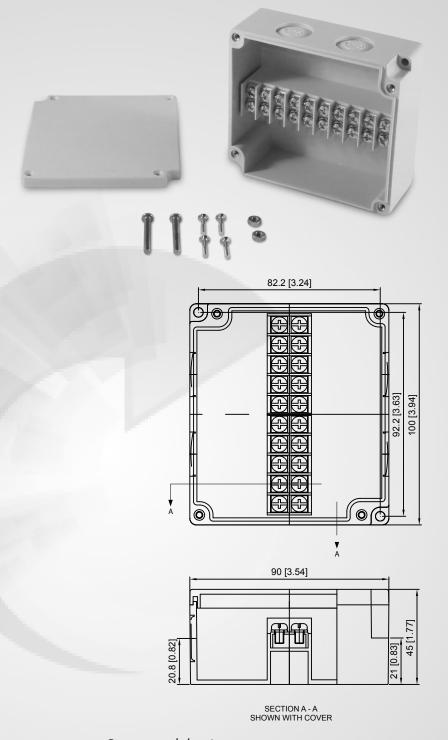

#### Mechanical

Length: 3.543 in (90 mm) Width: 3.937 in (100 mm) Height: 1.772 in (45 mm) Weight: 0.40 lb (183 g) Material: ABS Base & Cover Connection Capacity:

14 - 20 AWG(0.5 - 2.5mm^2) Wire Entry: Molded Knock Outs Entry Opening: 13/16 in (20mm)

Trade Size: 1/2 NPT

Neopreme Gasket In Cover

Mounting Hardware:

(2) PH - M4 x 30 with Hex Nut

#### Electrical

Input Current: 15 Ampers Rated Frequency: 60 Hz Rated Input Voltage: 120 Volts

#6 Screw Terminal

Terminations: 20 / Circuits: 10