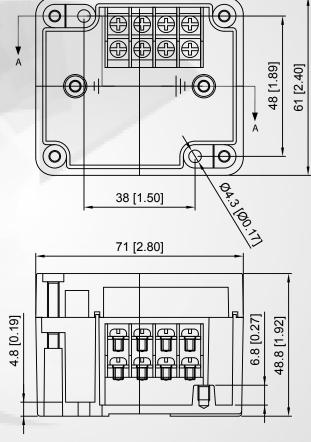

#### Mechanical

Length: 2.401 in (61 mm) Width: 2.795 in (71 mm) Height: 1.889 in (48 mm) Weight: 0.55 lb (249 g) Material: Cast Aluminum Base & Cover Connection Capacity: 14 - 20 AWG(0.5 - 2.5mm^2) Neopreme Gasket In Cover

#### Electrical

Input Current: 15 Ampers Rated Frequency: 60 Hz Rated Input Voltage: 120 Volts #6 Screw Terminal Terminations: 8 / Circuits: 4

#### Safety

Certifying Agency: TUV-SUD Countries: Canada, USA Standards: UL 508A Ingress protection: IP67

SECTION A - A SHOWN WITH COVER