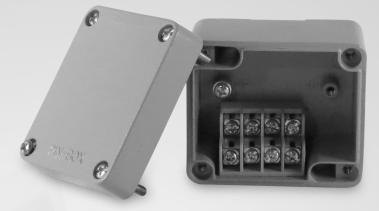

### SG-AL-4P Grey with Solid Cover

#### Mechanical

Length: 2.401 in (61 mm) Width: 2.795 in (71 mm) Height: 1.889 in (48 mm) Weight: 0.55 lb (249 g) Material: Cast Aluminum Base & Cover Connection Capacity: 14 - 20 AWG(0.5 - 2.5mm^2) Neopreme Gasket In Cover

#### Electrical

Input Current: 15 Ampers Rated Frequency: 60 Hz Rated Input Voltage: 120 Volts #6 Screw Terminal Terminations: 8 / Circuits: 4