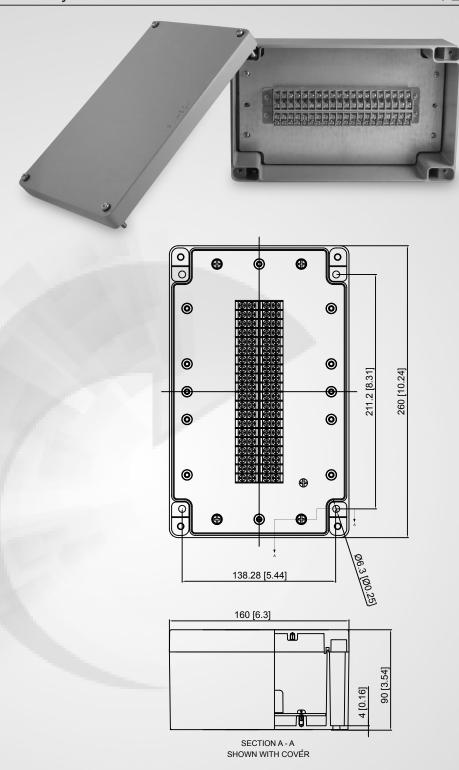

### SG-AL-40P Grey with Solid Cover

#### Mechanical

Length: 6.299 in (160 mm) Width: 10.236 in (260 mm) Height: 3.543 in (90 mm) Weight: 5.51 lbs (2500 g) Material: Cast Aluminum

Base & Cover

Connection Capacity:

14 - 20 AWG(0.5 - 2.5mm^2) Neopreme Gasket In Cover

#### Electrical

Input Current: 15 Ampers Rated Frequency: 60 Hz Rated Input Voltage: 120 Volts

#6 Screw Terminal

Terminations: 80 / Circuits: 40