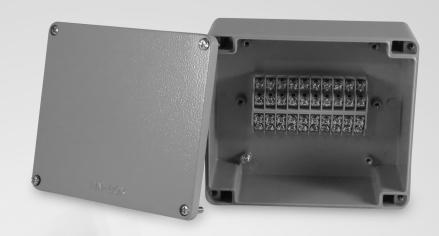

### SG-AL-20P Grey with Solid Cover

#### Mechanical

Length: 4.921 in (125 mm) Width: 5.826 in (148 mm) Height: 2.440 in (62 mm) Weight: 1.54 lbs (699 g) Material: Cast Aluminum

Base & Cover

Connection Capacity:

14 - 20 AWG(0.5 - 2.5mm^2) Neopreme Gasket In Cover

#### Electrical

Input Current: 15 Ampers Rated Frequency: 60 Hz Rated Input Voltage: 120 Volts

#6 Screw Terminal

Terminations: 40 / Circuits: 20