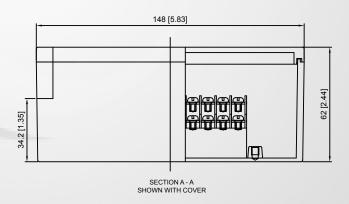

#### Mechanical

Length: 4.921 in (125 mm) Width: 5.826 in (148 mm) Height: 2.440 in (62 mm) Weight: 1.54 lbs (699 g) Material: Cast Aluminum

Base & Cover

Connection Capacity:

14 - 20 AWG(0.5 - 2.5mm^2) Neopreme Gasket In Cover

#### Electrical

Input Current: 15 Ampers Rated Frequency: 60 Hz Rated Input Voltage: 120 Volts

#6 Screw Terminal

Terminations: 40 / Circuits: 20