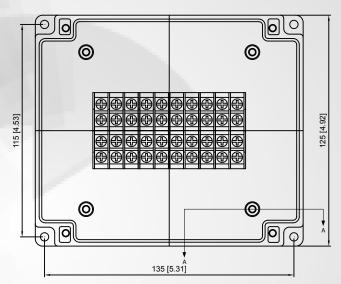

#### Mechanical

Length: 4.921 in (125 mm) Width: 5.826 in (148 mm) Height: 2.440 in (62 mm) Weight: 1.54 lbs (699 g) Material: Cast Aluminum

Base & Cover

Connection Capacity:

14 - 20 AWG(0.5 - 2.5mm^2) Neopreme Gasket In Cover

#### Electrical

Input Current: 15 Ampers Rated Frequency: 60 Hz Rated Input Voltage: 120 Volts

#6 Screw Terminal

Terminations: 40 / Circuits: 20