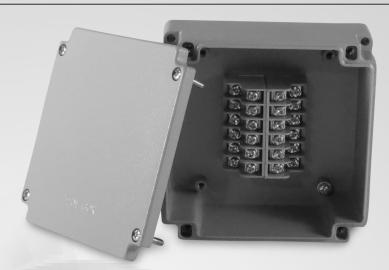

### SG-AL-12P Grey with Solid Cover

#### Mechanical

Length: 4.330 in (110 mm) Width: 4.330 in (110 mm) Height: 1.889 in (48 mm) Weight: 1.1 lbs (499 g) Material: Cast Aluminum Base & Cover

Connection Capacity:

14 - 20 AWG(0.5 - 2.5mm^2) Neopreme Gasket In Cover

#### Electrical

Input Current: 15 Ampers Rated Frequency: 60 Hz Rated Input Voltage: 120 Volts

#6 Screw Terminal

Terminations: 24 / Circuits: 12