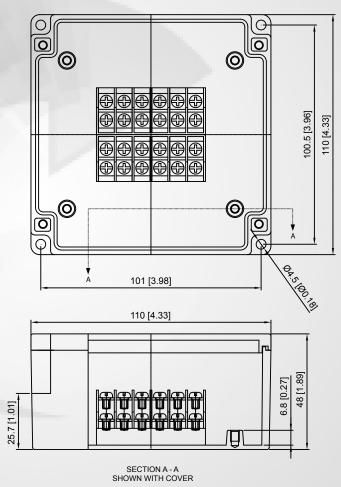

#### Mechanical

Length: 4.330 in (110 mm) Width: 4.330 in (110 mm) Height: 1.889 in (48 mm) Weight: 1.1 lbs (499 g) Material: Cast Aluminum Base & Cover

Connection Capacity:

14 - 20 AWG(0.5 - 2.5mm^2) Neopreme Gasket In Cover

#### Electrical

Input Current: 15 Ampers Rated Frequency: 60 Hz Rated Input Voltage: 120 Volts

#6 Screw Terminal

Terminations: 24 / Circuits: 12