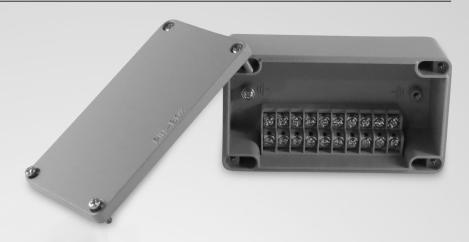

### SG-AL-10P Grey with Solid Cover

#### Mechanical

Length: 2.755 in (70 mm) Width: 5.039 in (128 mm) Height: 2.047 in (52 mm) Weight: 0.88 lb (399 g) Material: Cast Aluminum

Base & Cover

Connection Capacity:

14 - 20 AWG(0.5 - 2.5mm^2) Neopreme Gasket In Cover

#### Electrical

Input Current: 15 Ampers Rated Frequency: 60 Hz Rated Input Voltage: 120 Volts

#6 Screw Terminal

Terminations: 20 / Circuits: 10