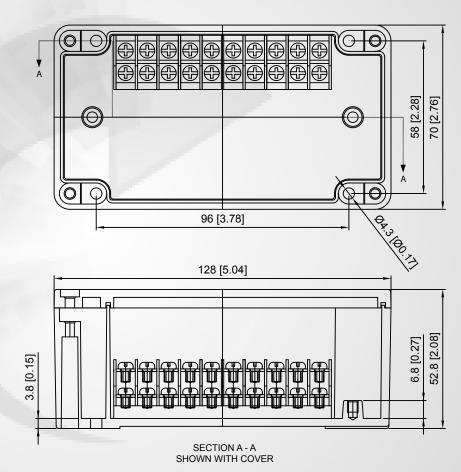

#### Mechanical

Length: 2.755 in (70 mm) Width: 5.039 in (128 mm) Height: 2.047 in (52 mm) Weight: 0.88 lb (399 g) Material: Cast Aluminum

Base & Cover

Connection Capacity:

14 - 20 AWG(0.5 - 2.5mm^2) Neopreme Gasket In Cover