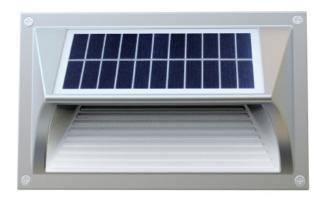

## FREE TO SHINE

The Solera Solar Step Light features an all-in-one design. The solar panel and battery are built into the LED fixture. No need for a power source, which eliminates the need for trenching or wiring. The Solar Step Light is made out of aluminum to keep it strong and light.

- Comparable to 20W Halogen
- Automatically turns on at night and off during the day to maximize efficiency
- Compact design allows it to fit almost anywhere
- Lithium Ion battery lasts over 1000 charge cycles
- Perfect for steps and decks
- Dimensions (L x W x H): 8" x 3" x 5"