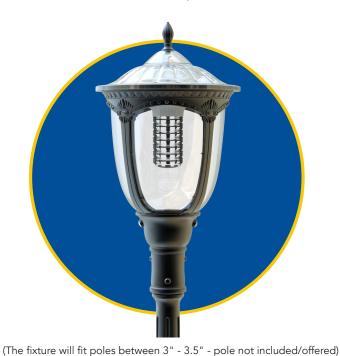

## **OFF-GRID** LED SOLAR POST TOP LIGHT

FREE TO SHINE

The Solera Solar Lighting Post Top Light features an all-in-one design. The solar panel, light engine and battery are built right into the LED fixture. No need for a power source, which eliminates the need for wiring and trenching. The Solar Post Top Light is easy to install, just use the supplied screws to secure the light to the pole.

- Comparable to 150W HID
- Fixture turns on at night automatically and can be set to different operating modes (see installation instructions for details)
- Aluminum alloy + polycarbonate material makes it strong and lightweight
- Li-Ion battery lasts at least 1500 charge cycles and is replaceable
- Perfect for parks, city streets, school campuses and more...
- Dimensions (H x W): 32" x 16"