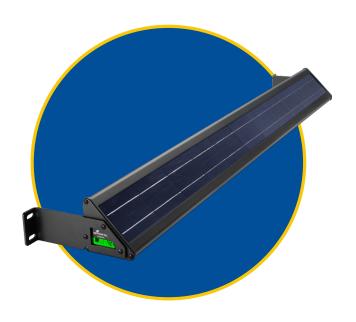

## OFF-GRID LED SOLAR DISPLAY LIGHT

The Solera Solar Lighting Display Light features an all-in-one design. The solar panel, light engine and battery are built right into the LED fixture. No need for a power source, which eliminates the need for wiring and trenching.

- Comparable to 150W HID
- 4 hours of 100% brightness and then 25% for the remainder of the night with one charge
- Optional long arm mounting bracket available (RP-SDL-BK-LB-G1)
- Li-Ion battery lasts at least 1500 charge cycles and is replaceable
- Perfect for signage, billboards, advertisements and
- Dimensions (W x H): Solar Panel 46" x 5" Light Engine Panel - 46" x 4"