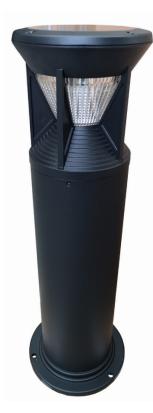

## **OFF-GRID** LED SOLAR BOLLARD LIGHT

## FREE TO SHINE

The Solera Solar Bollard Light features an all-in-one design. The solar panel and battery are built into the LED fixture. No need for a power source, which eliminates the need for trenching or wiring. The battery can support 2-3 nights even with cloudy days.

- Comparable to 30W Halogen
- Efficient operation gives 12 hours of 100% brightness with one charge
- Super simple installation with all-in-one design
- Advanced new LiFePO4 battery lasts at least 2000 charge cycles and is replaceable
- Perfect for pathways, waterfronts, parks, schools and more
- Dimensions (H x W): 30" x 8"