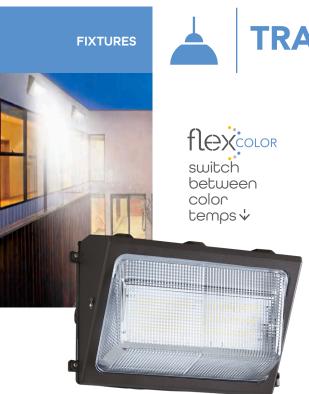

## **RemPhos**BASE

- TRADITIONAL WALL PACK
  - -> Easily adjust the color temperature via a switch on the unit.
  - -> Powder coated aluminum housing makes the unit suitable for wet locations.
  - -> Borosilicate glass lens is durable while also keeping the unit cool.
  - -> Aluminum LED board is highly conductive and waterproof.
  - -> Built-in photocell.
  - -> Includes level indicator to ensure proper alignment when installed.