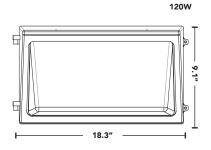

| PART #           | REPLACES | WATTAGE | LUMENS | FLEXCOLOR                        | DLC CODES |
|------------------|----------|---------|--------|----------------------------------|-----------|
| RP-B-WPT-78L-FC  | 175W HID | 60W     | 7800   | 3000K/ <b>4000K</b> /5000K/5700K | PE3QM7PZ  |
| RP-B-WPT-100L-FC | 250W HID | 80W     | 10400  | 3000K/ <b>4000K</b> /5000K/5700K | PVN6Y1P5  |
| RP-B-WPT-150L-FC | 400W HID | 120W    | 15600  | 3000K/ <b>4000K</b> /5000K/5700K | P5JEOX98  |