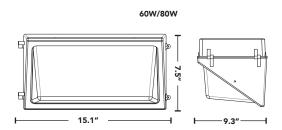

| PART #           | REPLACES | WATTAGE | LUMENS | FLEXCOLOR                        | DLC CODES |
|------------------|----------|---------|--------|----------------------------------|-----------|
| RP-B-WPT-78L-FC  | 175W HID | 60W     | 7800   | 3000K/ <b>4000K</b> /5000K/5700K | PE3QM7PZ  |
| RP-B-WPT-100L-FC | 250W HID | 80W     | 10400  | 3000K/ <b>4000K</b> /5000K/5700K | PVN6Y1P5  |
| RP-B-WPT-150L-FC | 400W HID | 120W    | 15600  | 3000K/ <b>4000K</b> /5000K/5700K | P5JEOX98  |