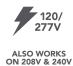

switch 1 between wattages

| PART #            | REPLACES | WATTAGE     | LUMENS    | FLEXCOLOR                  | DLC CODE     |
|-------------------|----------|-------------|-----------|----------------------------|--------------|
| RP-B-WPM-30L-FWFC | 100W HID | 15W/20W/25W | 1800-3000 | 3000K/ <b>4000K</b> /5000K | PLBR2MBP9X6S |