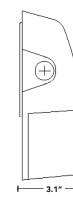

switch 1 between wattages

| PART #            | REPLACES | WATTAGE     | LUMENS    | FLEXCOLOR                  | DLC CODE     |
|-------------------|----------|-------------|-----------|----------------------------|--------------|
| RP-B-WPM-30L-FWFC | 100W HID | 15W/20W/25W | 1800-3000 | 3000K/ <b>4000K</b> /5000K | PLBR2MBP9X6S |