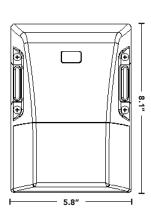

switch 1 between wattages

| PART #            | REPLACES | WATTAGE     | LUMENS    | FLEXCOLOR                  | DLC CODE     |
|-------------------|----------|-------------|-----------|----------------------------|--------------|
| RP-B-WPM-30L-FWFC | 100W HID | 15W/20W/25W | 1800-3000 | 3000K/ <b>4000K</b> /5000K | PLBR2MBP9X6S |