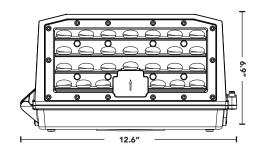

## FULL CUTOFF WALL PACK

switch ^ between color temps

flexcolor

Easily adjust the color temperature via a switch on the unit.

- -> UV resistant lens and coating.
- Die-cast aluminum housing makes the unit suitable for wet locations.
- -> Built-in photocell.
- -> Includes level indicator to ensure proper alignment when installed.