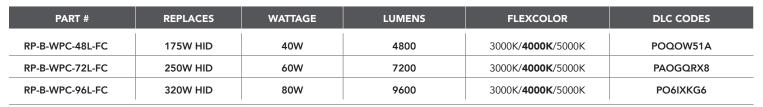

## **RemPhos**BASE

FIXTURES

## FULL CUTOFF WALL PACK



switch ^ between color temps

flexcolor

Easily adjust the color temperature via a switch on the unit.

- -> UV resistant lens and coating.
- Die-cast aluminum housing makes the unit suitable for wet locations.
- -> Built-in photocell.
- -> Includes level indicator to ensure proper alignment when installed.









ALSO WORKS ON 208V & 240V







INGRESS PROTECTION



50,000hrs RATED LIFE





Available from Major Electronix | sales@majorelectronix.com | 800-966-2345 | www.productsforautomation.com

02.17.22 Information is subject to change without notice.