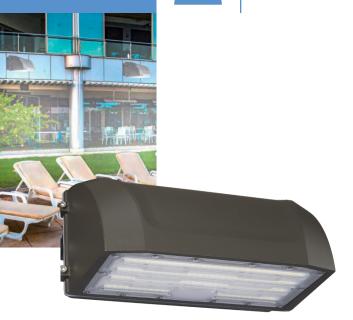

## **RemPhos**BASE

FIXTURES

## FULL CUTOFF WALL PACK

switch ^ between color temps

flexcolor

Easily adjust the color temperature via a switch on the unit.

- -> UV resistant lens and coating.
- Die-cast aluminum housing makes the unit suitable for wet locations.
- -> Built-in photocell.
- -> Includes level indicator to ensure proper alignment when installed.