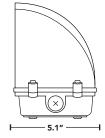

## FULL CUTOFF WALL PACK

switch ^ between color temps

flexcolor

Easily adjust the color temperature via a switch on the unit.

- -> UV resistant lens and coating.
- Die-cast aluminum housing makes the unit suitable for wet locations.
- -> Built-in photocell.
- -> Includes level indicator to ensure proper alignment when installed.