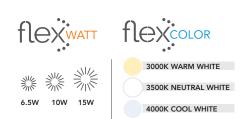

## future-proof outdated fixtures

- Center mounting hole in driver makes installation quick and easy.
- flexWATT allows for versitility on installations.
- flexCOLOR allows for a reduction in stocked skus.
- Used as the light engine for our Base Drum fixtures.

| PART #                | UPC          | WATTAGE      | LUMENS        | сст               |
|-----------------------|--------------|--------------|---------------|-------------------|
| RP-B-CR-9N-12L-40K-WC | 844006069452 | 6.5W/10W/15W | 800/1200/1800 | 3000K/3500K/4000K |