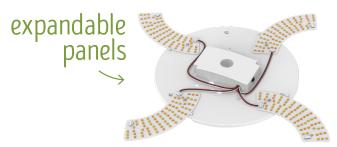

## future-proof outdated fixtures

- Center mounting hole in driver makes installation quick and easy.
- flexWATT allows for versitility on installations.
- flexCOLOR allows for a reduction in stocked skus.
- Used as the light engine for our Base Drum fixtures.