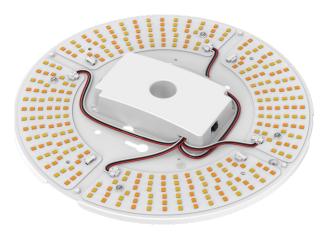

## future-proof outdated fixtures

- Center mounting hole in driver makes installation quick and easy.
- flexWATT allows for versitility on installations.
- flexCOLOR allows for a reduction in stocked skus.
- Used as the light engine for our Base Drum fixtures.