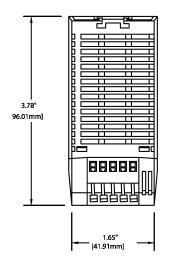

#### **MECHANICAL CHARACTERISTICS:**

45w x 75h x 91d (mm) Dimensions

1.8" x 3.0" x 3.6"

Weight 230g (0.5 Pounds)