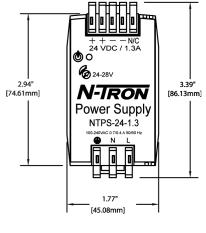

#### **MECHANICAL CHARACTERISTICS:**

45w x 75h x 91d (mm) Dimensions

1.8" x 3.0" x 3.6"

Weight 230g (0.5 Pounds)