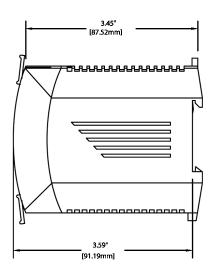

#### **MECHANICAL CHARACTERISTICS:**

45w x 75h x 91d (mm) Dimensions

1.8" x 3.0" x 3.6"

Weight 230g (0.5 Pounds)