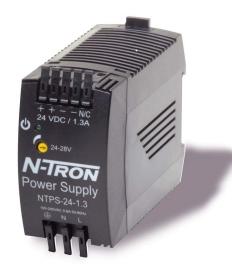

# NTPS-24-1.3 Power Supply

N-Tron Networking Series

# **DIN Rail Mount Power Supply**

The NTPS-24-1.3 is a DIN rail mount power supply designed to be used with N-Tron's Industrial Ethernet products.