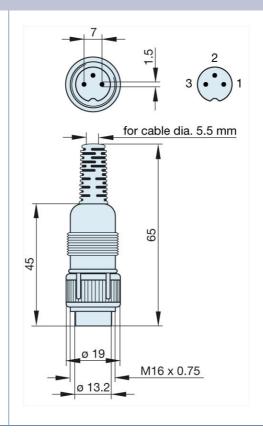

## Product information MAS 3100 grau/grey

| Industrial Connecting Solutions:Circular Connector | s:Audio/Video Connectors:DIN EN 60 130-09 Connectors (MAS/MAK series):with locking screw:Straight plugs:MAS 3100 grau/grey |
|----------------------------------------------------|----------------------------------------------------------------------------------------------------------------------------|
| Name                                               | MAS 3100 grau/grey                                                                                                         |
|                                                    |                                                                                                                            |
|                                                    | plug with locking screw; solder joint                                                                                      |
| Delivery informations                              |                                                                                                                            |
| Availability                                       | available                                                                                                                  |
| Product description                                |                                                                                                                            |
| Туре                                               | MAS 3100 grau/grey                                                                                                         |
| Order No.                                          | 930 304-517                                                                                                                |
| Type of contact                                    | male                                                                                                                       |
| Description                                        | plug with locking screw; solder joint                                                                                      |
| Housing Color                                      | grey                                                                                                                       |
| Number of contacts                                 | 3                                                                                                                          |
| Conductor size                                     | $<= 0.34 \text{ mm}^2$                                                                                                     |
| Technical data                                     |                                                                                                                            |
| LF output "Phone"                                  | EN 60 130-09                                                                                                               |
| Pole arrangement DIN                               | DIN 41 524                                                                                                                 |
| Rated current                                      | 4 A                                                                                                                        |
| Rated voltage                                      | AC/DC 34 V                                                                                                                 |
| Cable diameter                                     | 5.5 mm                                                                                                                     |
| Type of termination                                | solder                                                                                                                     |
| Material                                           |                                                                                                                            |
| Contact material                                   | brass                                                                                                                      |
| Contact surface material                           | tin plated                                                                                                                 |
| Contact bearer material                            | PA 66/UL standard 94V-2                                                                                                    |
| Housing material                                   | PE                                                                                                                         |
| Environmental conditions                           |                                                                                                                            |
| Protection class (IEC 60529)                       | IP 30                                                                                                                      |
| Temperature range                                  | -20 °C to +60 °C                                                                                                           |
| Scope of delivery and accessories                  |                                                                                                                            |
| Packaging                                          | retail package, polyethylene bag                                                                                           |

Industrial Connecting Solutions: Circular Connectors: Audio/Video Connectors: DIN EN 60 130-09 Connectors (MAS/MAK series); with locking screw: Straight plugs: MAS 3100 grau/grey

Picture

Drawing

The information published in the websites has been compiled as carefully as possible. It is subject to alteration without notice in technical as well as in price-related/commercial respect. The complete information and data were available on user documentation. Mandatory information can only be obtained by a concrete query.