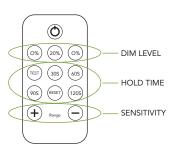

## **DEFAULT SETTING**

Sensitivity detecting setting: 50% (14FT.)

Power output when activated: 100%

Full power output hold time period after activation: 5 MIN

Dimmed output power: 20%

motion sensor

| PART #          | UPC          | REPLACES | WATTAGE | LUMENS | CCT (K) | BASE |
|-----------------|--------------|----------|---------|--------|---------|------|
| LED-8130M40-OCC | 844006023379 | 400W HID | 150W    | 19285  | 4000K   | EX39 |
| LED-8130M50-OCC | 844006023409 | 400W HID | 150W    | 19375  | 5000K   | EX39 |