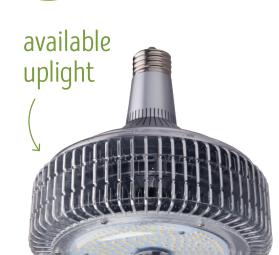

## 400W retrofit with motion sensor

- 150W model replacing up to 400W HID with uplight
- Motion sensing microwave sensor
- Remote Control: over 25ft. range
- At 100% sensitivity, sensor range is 26ft. vertically and 23ft. horizontally