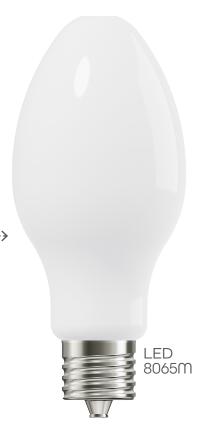

## FILAMENT LAMP

designed → with glass lenses in mind

- -> Available in 36W replacing up to 175W HID.
- -> Mimics traditional HID lamps in shape, size & light distribution.
- -> Frosted design to reduce glare.
- -> Ideal for decorative post top fixtures with glass lenses.
- -> Rated for enclosed fixtures.

INSTALL METHOD

**BEAM ANGLE** 

| PART #        | UPC          | REPLACES | WATTAGE | LUMENS | FLEXCOLOR | BASE |
|---------------|--------------|----------|---------|--------|-----------|------|
| LED-8065E40-F | 844006062019 | 175W HID | 36W     | 5000   | 4000K     | E26  |
| LED-8065M40-F | 844006062026 | 175W HID | 36W     | 5000   | 4000K     | EX39 |