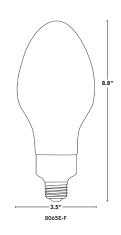

INSTALL METHOD

**BEAM ANGLE** 

| PART #        | UPC          | REPLACES | WATTAGE | LUMENS | FLEXCOLOR | BASE |
|---------------|--------------|----------|---------|--------|-----------|------|
| LED-8065E40-F | 844006062019 | 175W HID | 36W     | 5000   | 4000K     | E26  |
| LED-8065M40-F | 844006062026 | 175W HID | 36W     | 5000   | 4000K     | EX39 |