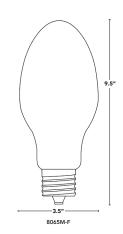

## FILAMENT LAMP

designed → with glass lenses in mind

- -> Available in 36W replacing up to 175W HID.
- -> Mimics traditional HID lamps in shape, size & light distribution.
- -> Frosted design to reduce glare.
- -> Ideal for decorative post top fixtures with glass lenses.
- -> Rated for enclosed fixtures.

INSTALL METHOD

**BEAM ANGLE** 

| PART #        | UPC          | REPLACES | WATTAGE | LUMENS | FLEXCOLOR | BASE |
|---------------|--------------|----------|---------|--------|-----------|------|
| LED-8065E40-F | 844006062019 | 175W HID | 36W     | 5000   | 4000K     | E26  |
| LED-8065M40-F | 844006062026 | 175W HID | 36W     | 5000   | 4000K     | EX39 |