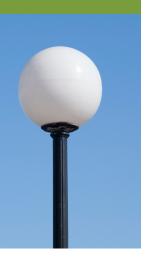

## FILAMENT LAMP

designed → with glass lenses in mind

- -> Available in 36W replacing up to 175W HID.
- -> Mimics traditional HID lamps in shape, size & light distribution.
- -> Frosted design to reduce glare.
- -> Ideal for decorative post top fixtures with glass lenses.
- -> Rated for enclosed fixtures.