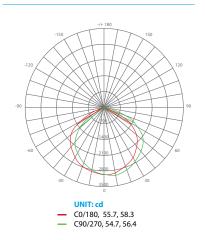

may not be available on all models. For more information please visit: www.eurilighting.com or call 1-888-743-5766



# Specifications

| Input Power | Input Voltage | Lumen Output | Beam Angle | Center Beam | ССТ    |
|-------------|---------------|--------------|------------|-------------|--------|
| 70 W        | AC200-480V    | 7500 lm      | 120°       | N/A cd      | 5000 K |

| CRI | Luminous Efficacy | Power Factor | Input Current | Base/Cap | Lamp Lifespan |
|-----|-------------------|--------------|---------------|----------|---------------|
| 80  | 107 lm/W          | 0.9          | 0.4 A         | NA       | 50,000 Hrs.   |

#### **Product Features**



Non-Dimmable



Instant-On/Off



Mercury Free



Wet Rated

#### **Product Dimensions**



## **Product Photometric Data**