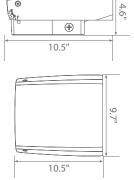

hange without notice. Some features may not be available on all models. For more information please visit: www.eurilighting.com or call 1-888-743-5766



# Specifications

| Input Power | Input Voltage | Lumen Output | Beam Angle | Center Beam | ССТ    |
|-------------|---------------|--------------|------------|-------------|--------|
| 70 W        | AC200-480V    | 7500 lm      | 120°       | N/A cd      | 5000 K |

| CRI | Luminous Efficacy | Power Factor | Input Current | Base/Cap | Lamp Lifespan |
|-----|-------------------|--------------|---------------|----------|---------------|
| 80  | 107 lm/W          | 0.9          | 0.4 A         | NA       | 50,000 Hrs.   |

#### **Product Features**



Non-Dimmable



Instant-On/Off



Mercury Free



Wet Rated

#### **Product Dimensions**



## **Product Photometric Data**