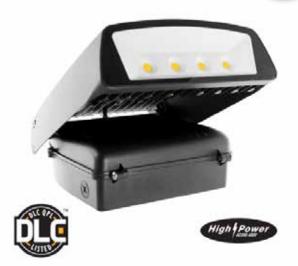

## **Product Description**

**LED** EWP-1051 delivers superior brightness, valuable energy savings and long lasting performance. This LED Wall Pack is ideal for task lighting due to its uniform \*cool white light (5000K). Enjoy features such as: high-powered voltage, instant on, shatter resistance, and mercury free.

#### **Product Features**

Non-Dimmable

Instant-On/Off

Mercury Free

Wet Rated