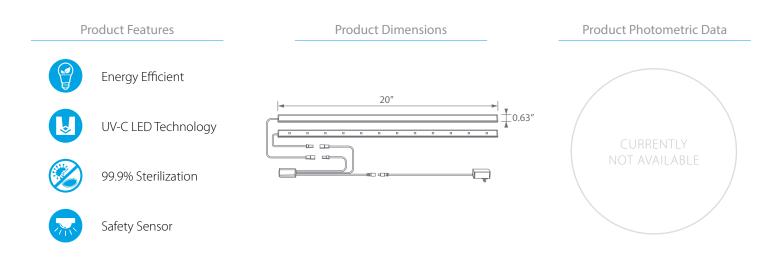

## **Product Description**

These two 20 inches, 7.2-Watt, 6000K Visible LED light and 3.36-Watt, Disinfecting light are perfect for residential spaces of all sizes, from studio apartments to single family homes. This light offers the unique function of surface sterilizing UV-A and UV-C light while you are gone, and a sensor activated bright visible LED light when you are home. The UV light only turns on when you are out of the room, providing regular sterilization of every surface the light touches. Experience quality space lighting and the piece of mind that your surfaces are being sterilized, killing harmful pathogens while you sleep or while you are out of your home.

## Specifications

|                           | Input Power | Wattage Replacement | Lumen Output | Input Current | сст    |
|---------------------------|-------------|---------------------|--------------|---------------|--------|
| <b>Disinfecting Light</b> | 3.36 W      | 6.72 W              | -            | 0.14 A        | -      |
| General Light             | 7.2 W       | 10.1W               | 810 lm       | 0.3 A         | 6000 K |

| Input Voltage | Beam Angle | CRI | Luminous Efficacy | Power Factor | Lamp Lifespan |
|---------------|------------|-----|-------------------|--------------|---------------|
| 24VDC         | 100°       | 80  | 112 lm/W          | 0.5          | 50,000 Hrs.   |