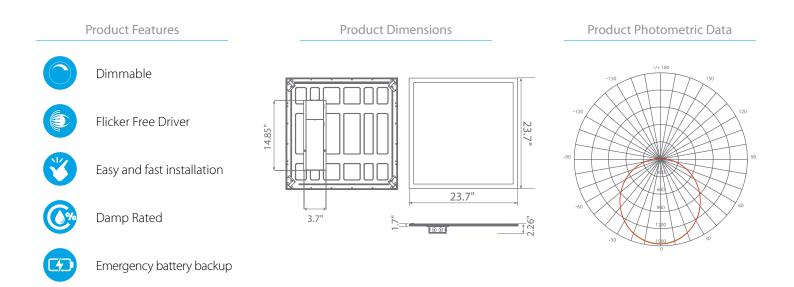

## **Product Description**

**LED** EPN22-2040sem-2 is thoughtfully designed for superior illumination, ultimate efficiency, and easy installation. This 2x2 LED panel offers an integrated LED driver and backup battery for a total of 90 minutes of emergency backup illumination. The backup battery is both self-testing and easily replaceable. Double-sided welding provides a seamless, polished frame and PMMA material guarantees perfect light output without the risk of yellowing. Available in flicker-free Bright White (4000K), this fixture LED panel delivers 4000 lumens with just 40 watts. Look for EPN22-2050sem-2 for Cool White (5000K) or EPN24-2040sem-2 for 2x4 size.

## 90 min. Emergency battery backup

Available only as a twin-pack. (EPN22-2040sem-2 contains 2 LED Panels.)