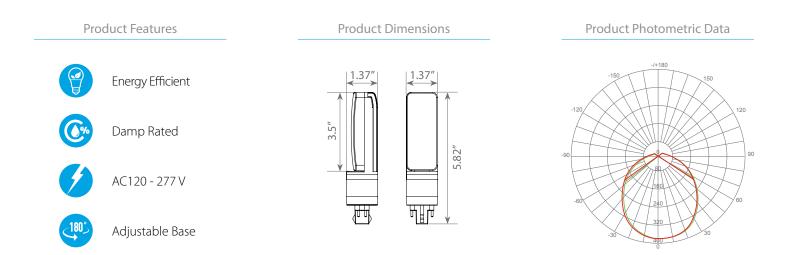

#### **Product Description**

The Euri Lighting LED horizontal EPL-2150H features hybrid (Type A+B) technology giving it the benefit of working with a (compatible) ballast or AC 120-277 line voltage. This 12-Watt PL lamp replaces a 26-Watt compact fluorescent lamp (CFL). It's cool white light (5000K), 1100 Lumens making it ideal where bright lighting is needed such as in hospitality, retail, and office applications due to its uniform light. Enjoy 50,000 hours of continuous light distribution, and other features such as: damp rated, reduced maintenance expenses, and energy efficiency.

#### Specifications

| Input Power | Input Voltage | Lumen Output | Beam Angle | Center Beam | ССТ    |
|-------------|---------------|--------------|------------|-------------|--------|
| 12 W        | AC120-277V    | 1100 lm      | 140°       | N/A         | 5000 K |
| IZ VV       | AC120-277V    | 1100 IIII    | 140        | IN/ A       | 3000 K |

**5000K** 

| CRI | Luminous Efficacy | Power Factor | Input Current | Base/Cap | Lamp Lifespan |
|-----|-------------------|--------------|---------------|----------|---------------|
| 80  | 90 lm/W           | 0.9          | 0.4 A         | G24Q     | 50,000 Hrs.   |