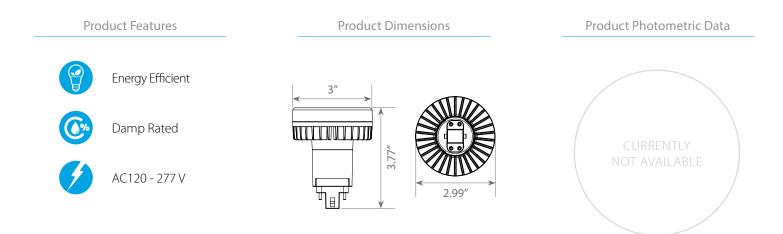

## **Product Description**

The Euri Lighting LED vertical EPL-2100Hv features hybrid (Type A+B) technology giving it the benefit of working with a (compatible) ballast or AC 120-277 line voltage. This 12-Watt PL lamp replaces a 26-Watt compact fluorescent lamp (CFL). It's soft white light (3000K), 1100 Lumens making it ideal where task lighting is needed such as kitchens, living rooms, and dining rooms due to its uniform light. Enjoy 50,000 hours of continuous light distribution, and other features such as: damp rated, reduced maintenance expenses, and energy efficiency.

Hybrid technology reduces maintenance expenses and allows adaptable installation methods whether a ballast is present or not