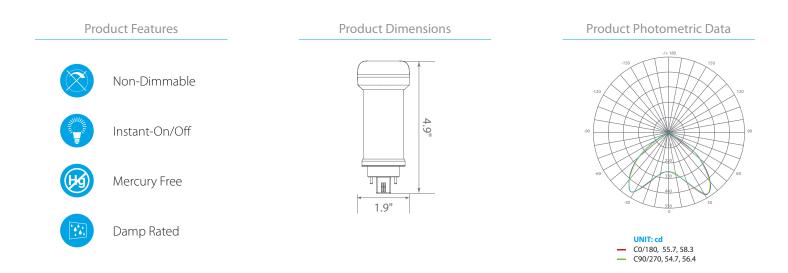

## Specifications

|                            |          | ССТ    |
|----------------------------|----------|--------|
| 12 W AC120-277V 1200 lm 15 | 0° NA cd | 5000 K |

5000K

| CRI | Luminous Efficacy | Power Factor | Input Current | Base/Cap | Lamp Lifespan |
|-----|-------------------|--------------|---------------|----------|---------------|
| 80  | 100 lm/W          | 0.9          | NA A          | G24Q     | 50,000 Hrs.   |