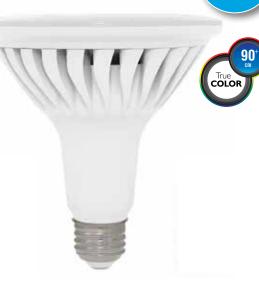

## LED EP38-4001*cecw-2*

Part #: EBPAR38DM/H/20W/1550/50D/30K/E26/CEC/2 Bulb Class: PAR38

3000K

Product Description

**LED** EP38-4001 cecw-2 delivers superior brightness, valuable energy savings, long lasting performance and true color perception. These PAR38 LED flood bulbs are ideal for task lighting due to its uniform \*soft white light (3000K) and replace conventional 120 Watt incandescent light bulbs. Enjoy features such as: instant on, dimming options, shatter resistance, mercury free, 90+CRI and damp rated.