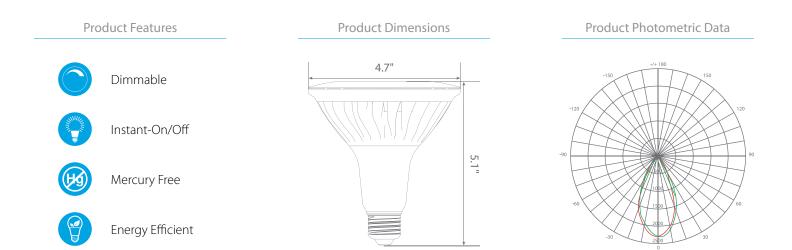

## LED EP38-4001*cecw-2*

Part #: EBPAR38DM/H/20W/1550/50D/30K/E26/CEC/2 Bulb Class: PAR38

3000K

Product Description

**LED** EP38-4001 cecw-2 delivers superior brightness, valuable energy savings, long lasting performance and true color perception. These PAR38 LED flood bulbs are ideal for task lighting due to its uniform \*soft white light (3000K) and replace conventional 120 Watt incandescent light bulbs. Enjoy features such as: instant on, dimming options, shatter resistance, mercury free, 90+CRI and damp rated.

## Specifications

| Input Power | Input Voltage | Lumen Output | Beam Angle | Center Beam | сст    |
|-------------|---------------|--------------|------------|-------------|--------|
| 20 W        | 120V/60Hz     | 1550 lm      | 50°        | 2315        | 3000 K |

| CRI | Luminous Efficacy | Power Factor | Input Current | Base/Cap | Lamp Lifespan |
|-----|-------------------|--------------|---------------|----------|---------------|
| 90  | 77 lm/W           | 0.9          | 0.1 A         | E26      | 25,000 Hrs.   |