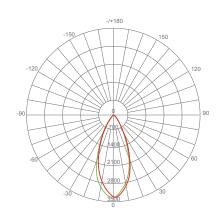

and EP38-20W6051e for Cool White (5000K). Enjoy features such as: Instant-on, dimming options, and mercury-free.













### Specifications

| Input Power | Input Voltage | Lumen Output | Beam Angle | Center Beam | ССТ    |
|-------------|---------------|--------------|------------|-------------|--------|
| 20 W        | 120V          | 1700 lm      | 45°        | N/A         | 2700 K |

| CRI | Luminous Efficacy | Power Factor | Input Current | Base/Cap | Lamp Lifespan |
|-----|-------------------|--------------|---------------|----------|---------------|
| 80  | 85 lm/W           | 0.7          | 0.18 A        | E26      | 25,000 Hrs.   |

#### **Product Features**



Dimmable



**Energy Efficient** 



Damp Rated

#### **Product Dimensions**



#### **Product Photometric Data**