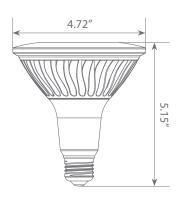

P38-20W6041e for Bright White (4000K) and EP38-20W6051e for Cool White (5000K). Enjoy features such as: Instant-on, dimming options, and mercury-free.













### Specifications

| Input Power | Input Voltage | Lumen Output | Beam Angle | Center Beam | ССТ    |
|-------------|---------------|--------------|------------|-------------|--------|
| 20 W        | 120V          | 1700 lm      | 45°        | N/A         | 2700 K |

| CRI | Luminous Efficacy | Power Factor | Input Current | Base/Cap | Lamp Lifespan |
|-----|-------------------|--------------|---------------|----------|---------------|
| 80  | 85 lm/W           | 0.7          | 0.18 A        | E26      | 25,000 Hrs.   |

#### **Product Features**



Dimmable



**Energy Efficient** 



Damp Rated

#### **Product Dimensions**



#### **Product Photometric Data**