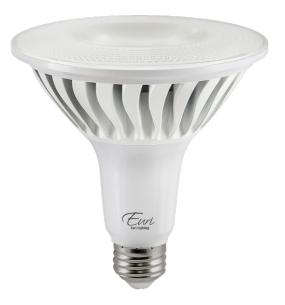

## **Product Description**

**LED** EP38-20W6021e delivers superior brightness, valuable energy savings, and long-lasting performance. This PAR38 LED Long Neck bulb is ideal for ambient lighting or general-purpose applications due to its uniform \*Warm white light (2700K) and replaces conventional 150 Watt incandescent light bulbs. Look for EP38-20W6001e for Soft White (3000K), EP38-20W6041e for Bright White (4000K) and EP38-20W6051e for Cool White (5000K). Enjoy features such as: Instant-on, dimming options, and mercury-free.

### Specifications

| Input Power | Input Voltage | Lumen Output | Beam Angle | Center Beam | ССТ    |
|-------------|---------------|--------------|------------|-------------|--------|
| 20 W        | 120V          | 1700 lm      | 45°        | N/A         | 2700 K |

| CRI | Luminous Efficacy | Power Factor | Input Current | Base/Cap | Lamp Lifespan |
|-----|-------------------|--------------|---------------|----------|---------------|
| 80  | 85 lm/W           | 0.7          | 0.18 A        | E26      | 25,000 Hrs.   |