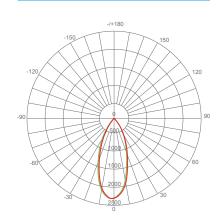

00K) and EP38-15W6050¢ for Cool White (5000K). Enjoy features such as: Instant-on, dimming options, and mercury-free.













### Specifications

| Input Power | Input Voltage | Lumen Output | Beam Angle | Center Beam | ССТ    |
|-------------|---------------|--------------|------------|-------------|--------|
| 15 W        | 120V          | 1250 lm      | 40°        | N/A         | 2700 K |

| CRI | Luminous Efficacy | Power Factor | Input Current | Base/Cap | Lamp Lifespan |
|-----|-------------------|--------------|---------------|----------|---------------|
| 80  | 83.3 lm/W         | 0.7          | 0.175 A       | E26      | 25,000 Hrs.   |

#### **Product Features**

Dimmable



**Energy Efficient** 



Damp Rated

#### **Product Dimensions**



## **Product Photometric Data**