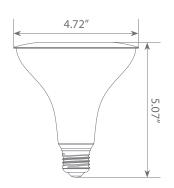

EP38-15W6040¢ for Bright White (4000K) and EP38-15W6050¢ for Cool White (5000K). Enjoy features such as: Instant-on, dimming options, and mercury-free.













### Specifications

| Input Power | Input Voltage | Lumen Output | Beam Angle | Center Beam | ССТ    |
|-------------|---------------|--------------|------------|-------------|--------|
| 15 W        | 120V          | 1250 lm      | 40°        | N/A         | 2700 K |

| CRI | Luminous Efficacy | Power Factor | Input Current | Base/Cap | Lamp Lifespan |
|-----|-------------------|--------------|---------------|----------|---------------|
| 80  | 83.3 lm/W         | 0.7          | 0.175 A       | E26      | 25,000 Hrs.   |

#### **Product Features**

Dimmable



**Energy Efficient** 



Damp Rated

#### **Product Dimensions**



## **Product Photometric Data**