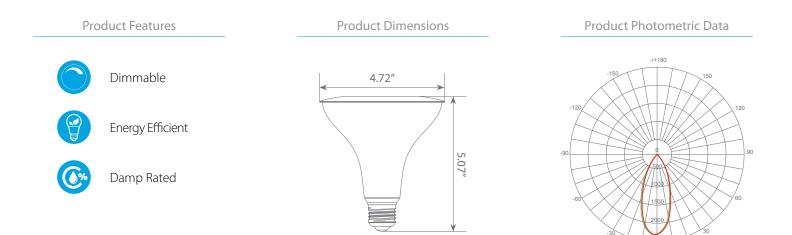

## LED EP38-15W6000*e*

Bulb Class: PAR38

## Specifications

| Input Power | Input Voltage | Lumen Output | Beam Angle | Center Beam | сст    |
|-------------|---------------|--------------|------------|-------------|--------|
| 15 W        | 120V          | 1250 lm      | 40°        | N/A         | 3000 K |