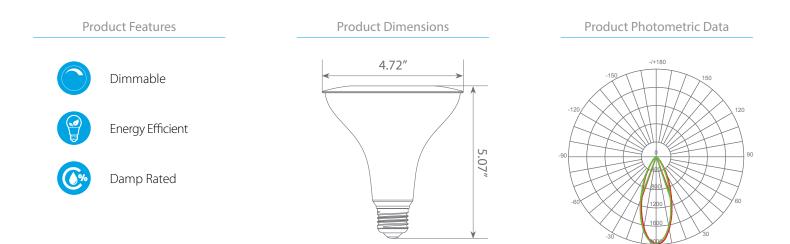

## **Product Description**

**LED** EP38-12W5040cecw-2 delivers superior brightness, valuable energy savings, long lasting performance and true color perception. These PAR38 LED spot bulbs are ideal for task lighting due to its uniform \*Bright white light (4000K) and replace conventional 100 Watt incandescent light bulbs. Enjoy features such as: Instant on, dimming options, energy efficient, 90+CRI, and damp rated.

## Specifications

| Input Power | Input Voltage | Lumen Output | Beam Angle | Center Beam | ССТ    |
|-------------|---------------|--------------|------------|-------------|--------|
| 12 W        | 120V/60Hz     | 1050 lm      | 40°        | N/A         | 4000 K |

| CRI | Luminous Efficacy | Power Factor | Input Current | Base/Cap | Lamp Lifespan |
|-----|-------------------|--------------|---------------|----------|---------------|
| 90  | 88 lm/W           | 0.9          | 0.1 A         | E26      | 25,000 Hrs.   |