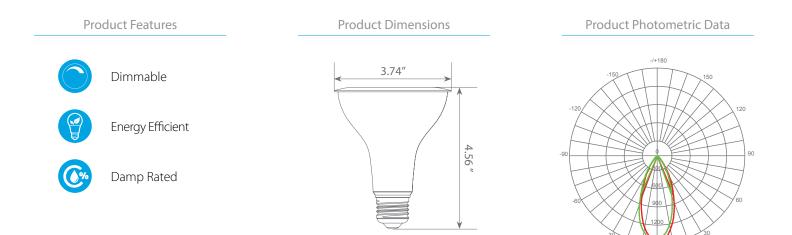

## **Product Description**

**LED** EP30-10W5050cec-2 delivers superior brightness, valuable energy savings, long lasting performance and true color perception. These long neck PAR30 LED spot bulbs are ideal for task lighting due to its uniform \*Cool white light (5000K) and replace conventional 75 Watt incandescent light bulbs. Enjoy features such as: Instant on, dimming options, energy efficient, 90+CRI, and damp rated.

## Specifications

| Input Power | Input Voltage | Lumen Output | Beam Angle | Center Beam | ССТ    |
|-------------|---------------|--------------|------------|-------------|--------|
| 10 W        | 120V/60Hz     | 900 lm       | 40°        | N/A         | 5000 K |

| CRI | Luminous Efficacy | Power Factor | Input Current | Base/Cap | Lamp Lifespan |
|-----|-------------------|--------------|---------------|----------|---------------|
| 90  | 90 lm/W           | 0.9          | 0.09 A        | E26      | 25,000 Hrs.   |