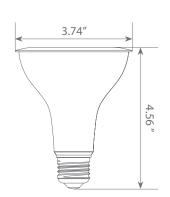

on, dimming options, energy efficient, 90+CRI, and damp rated.









Estimated Energy Cost: \$1.2

osi: \$1.20 per year









Available only as a twin-pack.

## Specifications

| Input Power | Input Voltage | Lumen Output | Beam Angle | Center Beam | ССТ    |
|-------------|---------------|--------------|------------|-------------|--------|
| 10 W        | 120V/60Hz     | 900 lm       | 40°        | N/A         | 4000 K |

| CRI | Luminous Efficacy | Power Factor | Input Current | Base/Cap | Lamp Lifespan |
|-----|-------------------|--------------|---------------|----------|---------------|
| 90  | 90 lm/W           | 0.9          | 0.09 A        | E26      | 25,000 Hrs.   |

#### **Product Features**



Dimmable



**Energy Efficient** 



Damp Rated

#### **Product Dimensions**



## **Product Photometric Data**