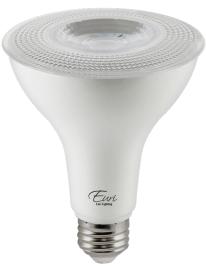

# **Product Description**

**LED** EP30-10W5040cec-2 delivers superior brightness, valuable energy savings, long lasting performance and true color perception. These long neck PAR30 LED spot bulbs are ideal for task lighting due to its uniform \*Bright white light (4000K) and replace conventional 75 Watt incandescent light bulbs. Enjoy features such as: Instant on, dimming options, energy efficient, 90+CRI, and damp rated.