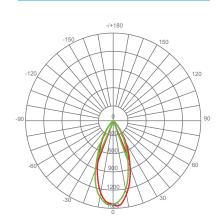

ent, 90+CRI, and damp rated.









Estimated Energy Cost: \$1.2

osi: \$1.20 per year









Available only as a twin-pack.

## Specifications

| Input Power | Input Voltage | Lumen Output | Beam Angle | Center Beam | ССТ    |
|-------------|---------------|--------------|------------|-------------|--------|
| 10 W        | 120V/60Hz     | 900 lm       | 40°        | N/A         | 4000 K |

| CRI | Luminous Efficacy | Power Factor | Input Current | Base/Cap | Lamp Lifespan |
|-----|-------------------|--------------|---------------|----------|---------------|
| 90  | 90 lm/W           | 0.9          | 0.09 A        | E26      | 25,000 Hrs.   |

#### **Product Features**



Dimmable



**Energy Efficient** 



Damp Rated

#### **Product Dimensions**



## **Product Photometric Data**