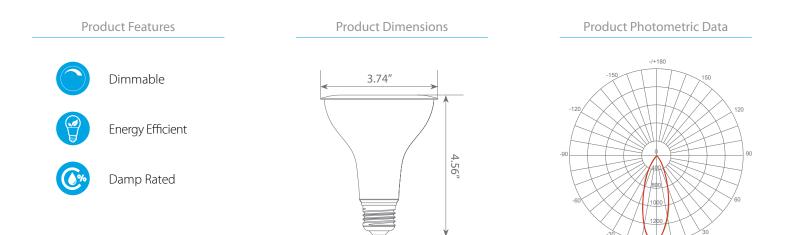

## **Product Description**

**LED** EP30-11W6000*e* delivers superior brightness, valuable energy savings, and long-lasting performance. This PAR30 LED Long Neck bulb is ideal for ambient lighting or general-purpose applications due to its uniform \*Soft white light (3000K) and replaces conventional 75 Watt incandescent light bulbs. Look for EP30-11W6000*e* for Soft White (3000K), EP30-11W6020*e* for Warm White (2700K) and EP30-11W6040*e* for Bright White (4000K). Enjoy features such as: Instant-on, dimming options, and mercury-free.

## Specifications

| Input Power | Input Voltage | Lumen Output | Beam Angle | Center Beam | сст    |
|-------------|---------------|--------------|------------|-------------|--------|
| 11 W        | 120V          | 850 lm       | 40°        | N/A         | 3000 K |