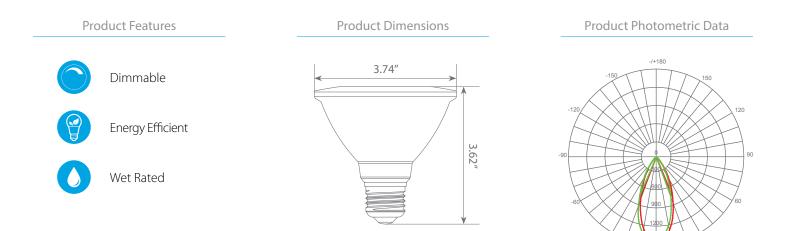

## **Product Description**

**LED** EP30-11W5000cecs-2 delivers superior brightness, valuable energy savings, long lasting performance and true color perception. These short neck PAR30 LED spot bulbs are ideal for task lighting due to its uniform \*Soft white light (3000K) and replace conventional 75 Watt incandescent light bulbs. Enjoy features such as: Instant on, dimming options, energy efficient, 90+CRI, and damp rated.

## Specifications

| Input Power | Input Voltage | Lumen Output | Beam Angle | Center Beam | ССТ    |
|-------------|---------------|--------------|------------|-------------|--------|
| 11 W        | 120V/60Hz     | 975 lm       | 40°        | N/A         | 3000 K |

| CRI | Luminous Efficacy | Power Factor | Input Current | Base/Cap | Lamp Lifespan |
|-----|-------------------|--------------|---------------|----------|---------------|
| 90  | 88 lm/W           | 0.7          | 0.1 A         | E26      | 25,000 Hrs.   |