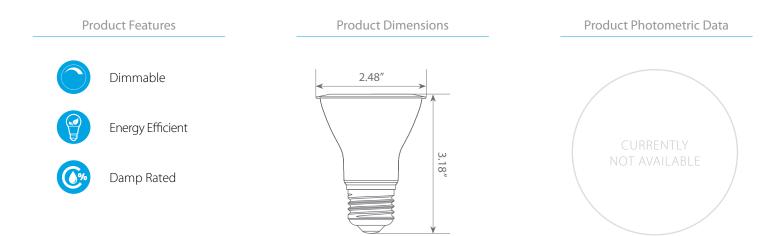

## **Product Description**

**LED** EP20-7W6040*e*-2 delivers superior brightness, valuable energy savings, and long-lasting performance. This PAR20 LED bulb is ideal for ambient lighting or general-purpose applications due to its comfortable \*Bright white light (4000K) and replaces conventional 50 Watt incandescent light bulbs. Look for EP20-7W6000*e*-2 for Soft White (3000K), EP20-7W6020*e*-2 for Warm White (2700K) and EP20-7W6050*e*-2 for Cool White (5000K). Enjoy features such as: Instant-on, dimming options, and mercury-free.

## Specifications

| Input Power | Input Voltage | Lumen Output | Beam Angle | Center Beam | ССТ    |
|-------------|---------------|--------------|------------|-------------|--------|
| 7 W         | 120V          | 500 lm       | 40°        | N/A         | 4000 K |

| CRI | Luminous Efficacy | Power Factor | Input Current | Base/Cap | Lamp Lifespan |
|-----|-------------------|--------------|---------------|----------|---------------|
| 80  | 71.4 lm/W         | 0.7          | 0.085 A       | E26      | 25,000 Hrs.   |