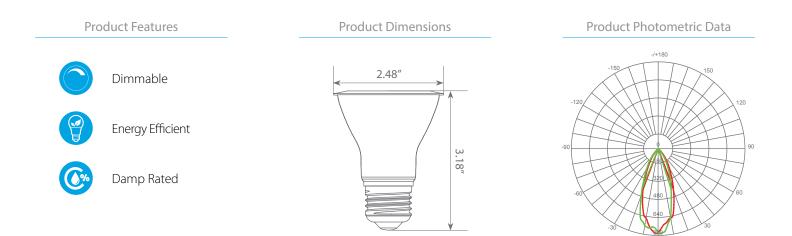

## **Product Description**

**LED** EP20-5.5W5040cec-2 delivers superior brightness, valuable energy savings, long lasting performance and true color perception. These PAR20 LED spot bulbs are ideal for task lighting due to its uniform \*Bright white light (4000K) and replace conventional 50 Watt incandescent light bulbs. Enjoy features such as: Instant on, dimming options, energy efficient, 90+CRI, and damp rated.

## Specifications

| Input Power | Input Voltage | Lumen Output | Beam Angle | Center Beam | ССТ    |
|-------------|---------------|--------------|------------|-------------|--------|
| 5.5 W       | 120V/60Hz     | 500 lm       | 40°        | N/A         | 4000 K |