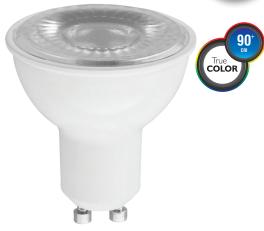

## **Product Description**

**LED** EP16-4050ew delivers superior brightness, valuable energy savings, long lasting performance and true color perception. These PAR16 LED spot bulbs are ideal for task lighting due to its uniform \*cool white light (5000K) and replace conventional 50 Watt incandescent light bulbs. Enjoy features such as: instant on, dimming options, shatter resistance, mercury free, 90+CRI and damp rated.

#### **Product Features**

Dimmable

Instant-On/Off

Mercury Free

Damp Rated