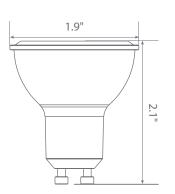

Watt incandescent light bulbs. Enjoy features such as: instant on, dimming options, shatter resistance, mercury free, 90+CRI and damp rated.















# Specifications

| Input Power | Input Voltage | Lumen Output | Beam Angle | Center Beam | ССТ    |
|-------------|---------------|--------------|------------|-------------|--------|
| 7 W         | 120V/60Hz     | 450 lm       | 40°        | N/A         | 5000 K |

| CRI | Luminous Efficacy | Power Factor | Input Current | Base/Cap | Lamp Lifespan |
|-----|-------------------|--------------|---------------|----------|---------------|
| 90  | 64 lm/W           | 0.9          | 0.07 A        | GU10     | 25,000 Hrs.   |

#### **Product Features**



Dimmable



Instant-On/Off



Mercury Free



Damp Rated

#### **Product Dimensions**



## **Product Photometric Data**