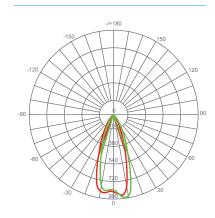

oy features such as: instant on, dimming options, shatter resistance, mercury free, 90+CRI and damp rated.















# Specifications

| Input Power | Input Voltage | Lumen Output | Beam Angle | Center Beam | ССТ    |
|-------------|---------------|--------------|------------|-------------|--------|
| 7 W         | 120V/60Hz     | 450 lm       | 40°        | N/A         | 5000 K |

| CRI | Luminous Efficacy | Power Factor | Input Current | Base/Cap | Lamp Lifespan |
|-----|-------------------|--------------|---------------|----------|---------------|
| 90  | 64 lm/W           | 0.9          | 0.07 A        | GU10     | 25,000 Hrs.   |

#### **Product Features**



Dimmable



Instant-On/Off



Mercury Free



Damp Rated

#### **Product Dimensions**



## **Product Photometric Data**