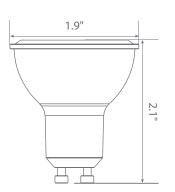

50 Watt incandescent light bulbs. Enjoy features such as: instant on, dimming options, shatter resistance, mercury free, 90+CRI and damp rated.















# Specifications

| Input Power | Input Voltage | Lumen Output | Beam Angle | Center Beam | ССТ    |
|-------------|---------------|--------------|------------|-------------|--------|
| 7 W         | 120V/60Hz     | 450 lm       | 40°        | N/A         | 2700 K |

| CRI | Luminous Efficacy | Power Factor | Input Current | Base/Cap | Lamp Lifespan |
|-----|-------------------|--------------|---------------|----------|---------------|
| 90  | 64 lm/W           | 0.9          | 0.07 A        | GU10     | 25,000 Hrs.   |

### **Product Features**



Dimmable



Instant-On/Off



Mercury Free



Damp Rated

### **Product Dimensions**



# **Product Photometric Data**