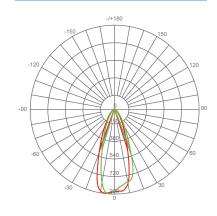

Enjoy features such as: instant on, dimming options, shatter resistance, mercury free, 90+CRI and damp rated.















# Specifications

| Input Power | Input Voltage | Lumen Output | Beam Angle | Center Beam | ССТ    |
|-------------|---------------|--------------|------------|-------------|--------|
| 7 W         | 120V/60Hz     | 450 lm       | 40°        | N/A         | 2700 K |

| CRI | Luminous Efficacy | Power Factor | Input Current | Base/Cap | Lamp Lifespan |
|-----|-------------------|--------------|---------------|----------|---------------|
| 90  | 64 lm/W           | 0.9          | 0.07 A        | GU10     | 25,000 Hrs.   |

### **Product Features**



Dimmable



Instant-On/Off



Mercury Free



Damp Rated

### **Product Dimensions**



# **Product Photometric Data**